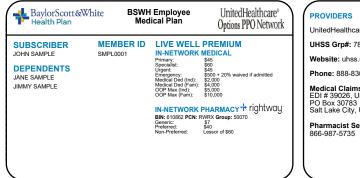

## **Employee Medical Plan - Premium**

Employees of Baylor Scott & White Health.

| PROVIDERS                                                                                    | MEMBERS                                                                                                                                                                                               |
|----------------------------------------------------------------------------------------------|-------------------------------------------------------------------------------------------------------------------------------------------------------------------------------------------------------|
| UnitedHealthcare Shared Services                                                             | Medical Member Services: 844-843-3229<br>(TTY: 711) Self-Service Portal: MyBSWHealth.com Find a Provider: BSWHealthPlan.com/BSWH 24/7 Nurse Line: 800-724-7037 Pharmacy Member Services: 888-665-1992 |
| UHSS Grp#: 78-800258                                                                         |                                                                                                                                                                                                       |
| Website: uhss.umr.com                                                                        |                                                                                                                                                                                                       |
| Phone: 888-830-0179                                                                          |                                                                                                                                                                                                       |
| <b>Medical Claims:</b><br>EDI # 39026, UHSS<br>PO Box 30783<br>Salt Lake City, UT 84130-0783 | Possession of this card does not guarantee<br>coverage. In a medical emergency, call 911 or<br>go to the nearest emergency facility.                                                                  |
| Pharmacist Services:<br>866-987-5735                                                         |                                                                                                                                                                                                       |