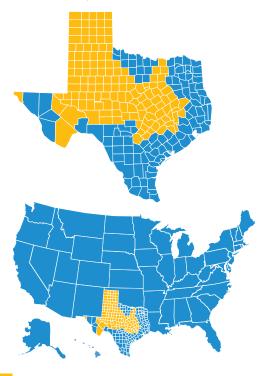

BSW Premium and HDHP PPO plans are offered in conjunction with UnitedHealthcare, giving members and their dependents options for coverage and care in Texas and across the US. Members have three benefit tiers. Pharmacy benefits are offered through Rightway.

- Tier 1: BSW Premier PPO network
- Tier 2: UnitedHealthcare Options PPO network
- Tier 3: Out-of-network

## Tier 1

Tier 2 (UnitedHealthCare is available throughout the United States)