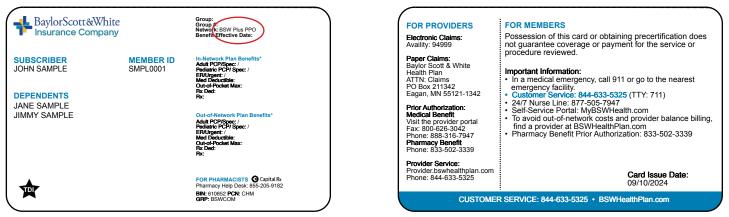

### **BSW Plus PPO**

BSW Plus PPO is available in 141 Texas counties. Like BSWH Plus HMO, it does not require referrals and members do not have to select a PCP. BSW Plus PPO covers both in- and out-of-network care, including Emergency/Urgent Care.