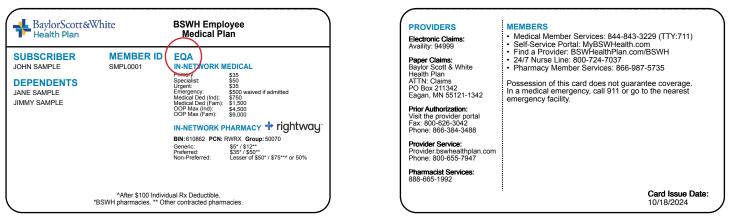

### **BSW Employee Plan**

This sample represents the BSW Employee EQA plan, as indicated by "EQA" on the front of the card. PPO, SEQA and HDHP card versions vary slightly. BSW Employee Plan ID cards do not display a medical group number, as it is not necessary to process the claim.