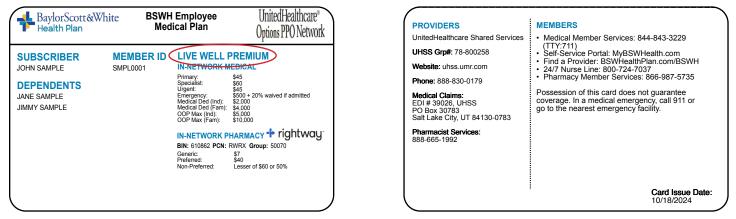

### BSW Employee Out-of-State Plan

The BSW Employee Plan also includes Live Well plans, which are for employees living outside of Texas. Live Well Premium and Live Well HDHP plans are both based on the United Healthcare Options PPO network. The plan type is distinguished clearly above the network benefits section, as shown in the red circle above.