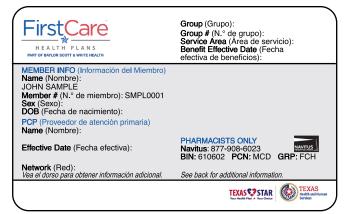

## Medicaid ID card samples

Baylor Scott & White Health Plan offers a variety of plans. We have included sample ID cards below; however, card details may vary from plan to plan.

### FirstCare STAR