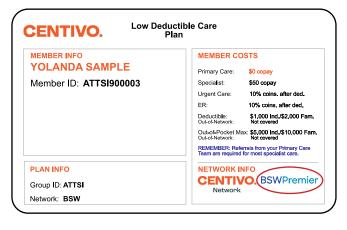

### **BSWQA ID card samples**

Members covered through direct-to-employer (DTE) agreements and network aggregator agreements (Centivo and WebTPA) through Baylor Scott & White Quality Alliance (BSWQA) use the BSW Premier HMO network. These employer clients have the BSW Premier network displayed on their cards in various formats, similar to those shown below.

**IMPORTANT NOTE:** These employers do not offer insurance coverage through Baylor Scott & White Health Plan, and the Baylor Scott & White Health Plan employer portals are not applicable to members who carry these cards. Cards are shown below simply due to the use of the BSW Premier network and your education as a provider.

### **BSW Premier HMO**