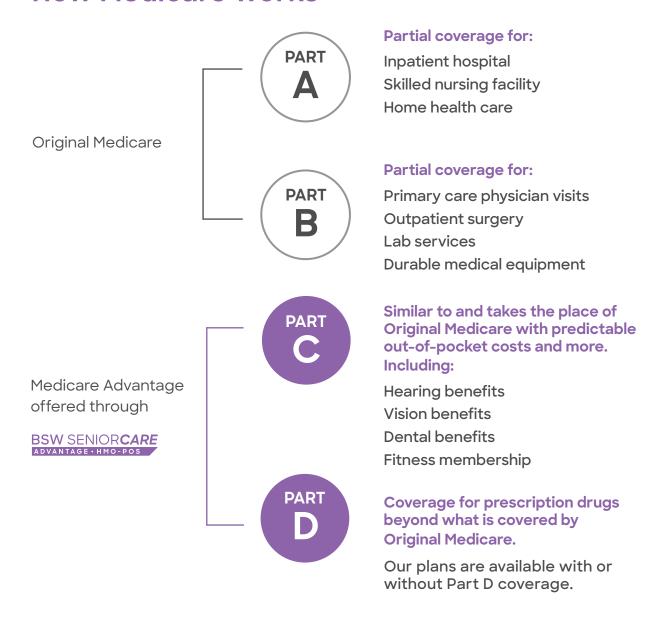

of-pocket expenses and make life easier, like:

- ▼ Vision
  ▼ Fitness membership
- Hearing Over-the-counter allowance
- Dental Routine transportation to approved locations
- ▼ In-home meals

### \*Medicare Extra Help and Low Income Subsidy (LIS):

Extra Help, also referred to as a Low Income Subsidy, is a Medicare program that helps people with limited income and resources pay for Medicare drug coverage (Part D) premiums, deductibles, coinsurance and other costs. It also relieves those who qualify from having to pay a Part D late enrollment penalty.

To find out if you qualify, visit:

Medicare.gov/basics/costs/help/drug-costs; or

Social Security Administration at ssa.gov/medicare/part-d-extra-help

Speak to a Licensed Insurance Agent 1.800.782.5068/TTY: 711

### **How Medicare works**



### How to qualify for BSW SeniorCare Advantage

- You must live in our service area. Check the map located in the Summary of Benefits to ensure you live within our service area.
- You must be enrolled in Medicare Part B.
- You must be entitled to benefits under Medicare Part A. If you do not have Medicare Part A, you can purchase it from Social Security.

### How to qualify for Extra Help

Refer to the gray box on the previous page for information.

### Medicare enrollment periods



#### **INITIAL ENROLLMENT PERIOD**

You are eligible to enroll in Medicare for the first time during the three months leading up to your 65th birthday, the month of your birthday and the three months following.



#### ANNUAL ENROLLMENT PERIOD

Make changes to your medical and prescription drug coverage.