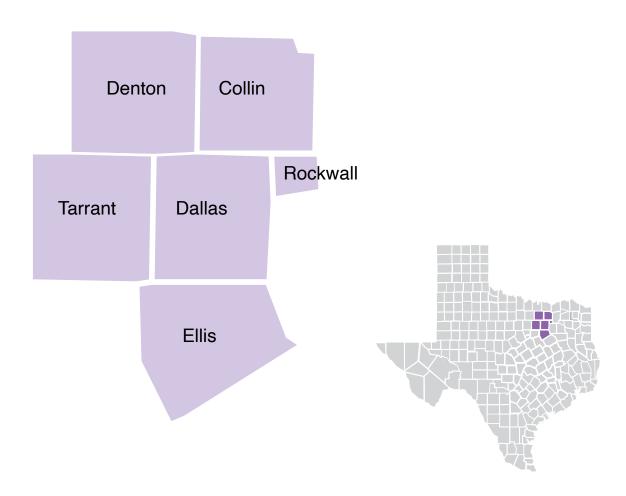

#### Who can join?

To join BSW SeniorCare Advantage HMO-POS, you must have Medicare Part A and Medicare Part B, and live in our service area. Our service area includes these counties in Texas: Collin, Dallas, Denton, Ellis, Rockwall, and Tarrant.

### What is the service area for North Texas

# **BSW SeniorCare Advantage HMO-POS?**

The counties in the service area are listed below:

Collin, Dallas, Denton, Ellis, Rockwall and Tarrant