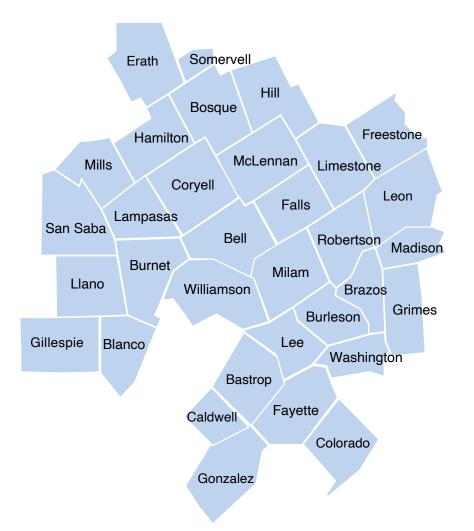

#### Who can join?

To join BSW SeniorCare Advantage HMO-POS, you must have Medicare Part A and Medicare Part B, and live in our service area. Our service area includes these counties in Texas: Bastrop, Bell, Blanco, Bosque, Brazos, Burleson, Burnet, Caldwell, Colorado, Coryell, Erath, Falls, Fayette, Freestone, Gillespie, Gonzales, Grimes, Hamilton, Hill, Lampasas, Lee, Leon, Limestone, Llano, McLennan, Madison, Milam, Mills, Robertson, San Saba, Somervell, Washington, and Williamson.

### What is the service area for Central Texas

## **BSW SeniorCare Advantage HMO-POS?**

# The counties in the service area are listed below:

Bastrop, Bell, Blanco, Bosque, Brazos, Burleson, Burnet, Caldwell, Colorado, Coryell, Erath, Falls, Fayette, Freestone, Gillespie, Gonzales, Grimes, Hamilton, Hill, Lampasas, Lee, Leon, Limestone, Llano, Madison, McLennan, Milam, Mills, Robertson, San Saba, Somervell, Washington, Williamson