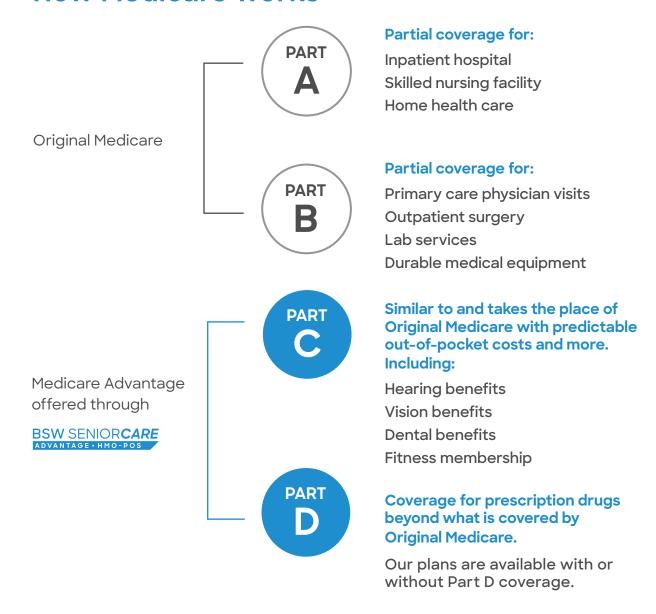

### **How Medicare works**

### **How to qualify for BSW SeniorCare Advantage**

- You must live in our service area. Check the map located in the Summary of Benefits to ensure you live within our service area.
- You must be enrolled in Medicare Part B.
- You must be entitled to benefits under Medicare Part A. If you do not have Medicare Part A, you can purchase it from Social Security.